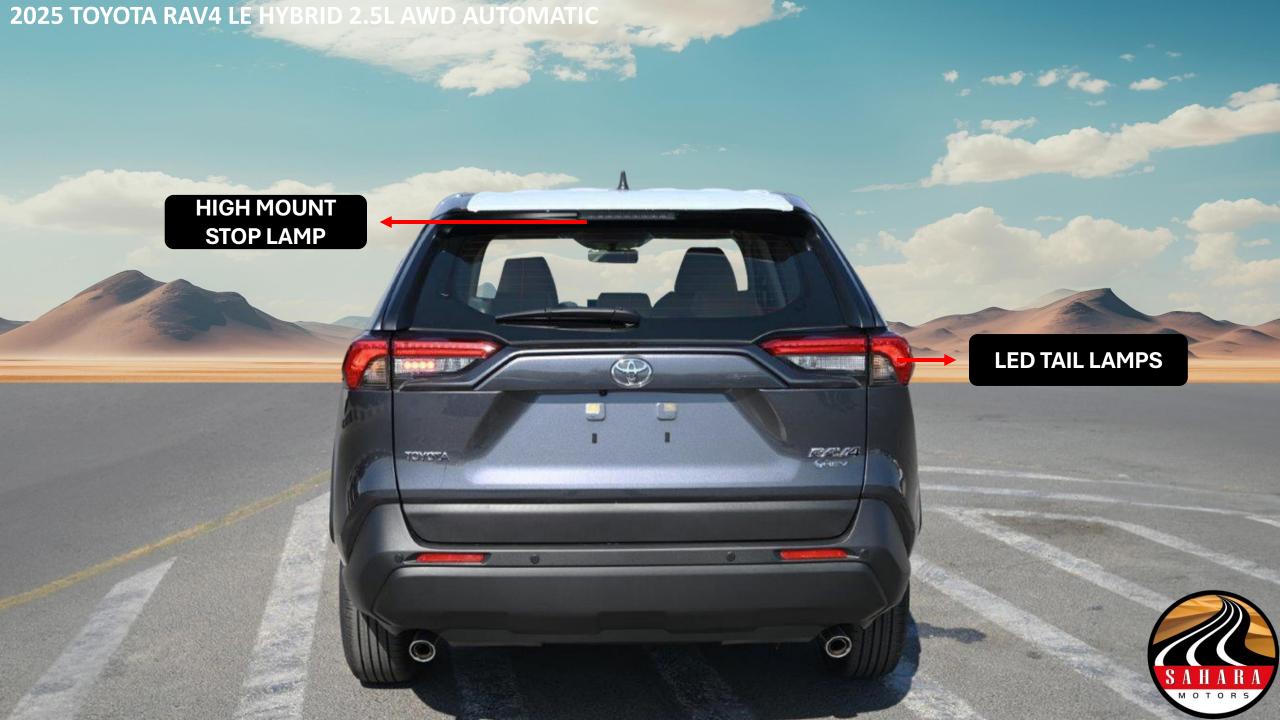

## **EXTERIOR FEATURES**

17" ALLOY WHEEL

**TIRES SIZE: 225/65R17** 

**LED PROJECTOR HEAD LIGHTS** 

**DAYTIME RUNNING LIGHT (DRL)** 

**ENGINE PUSH START BUTTON** 

COLORED AND POWERED OUTSIDE REAR VIEW MIRRORS WITH TSL