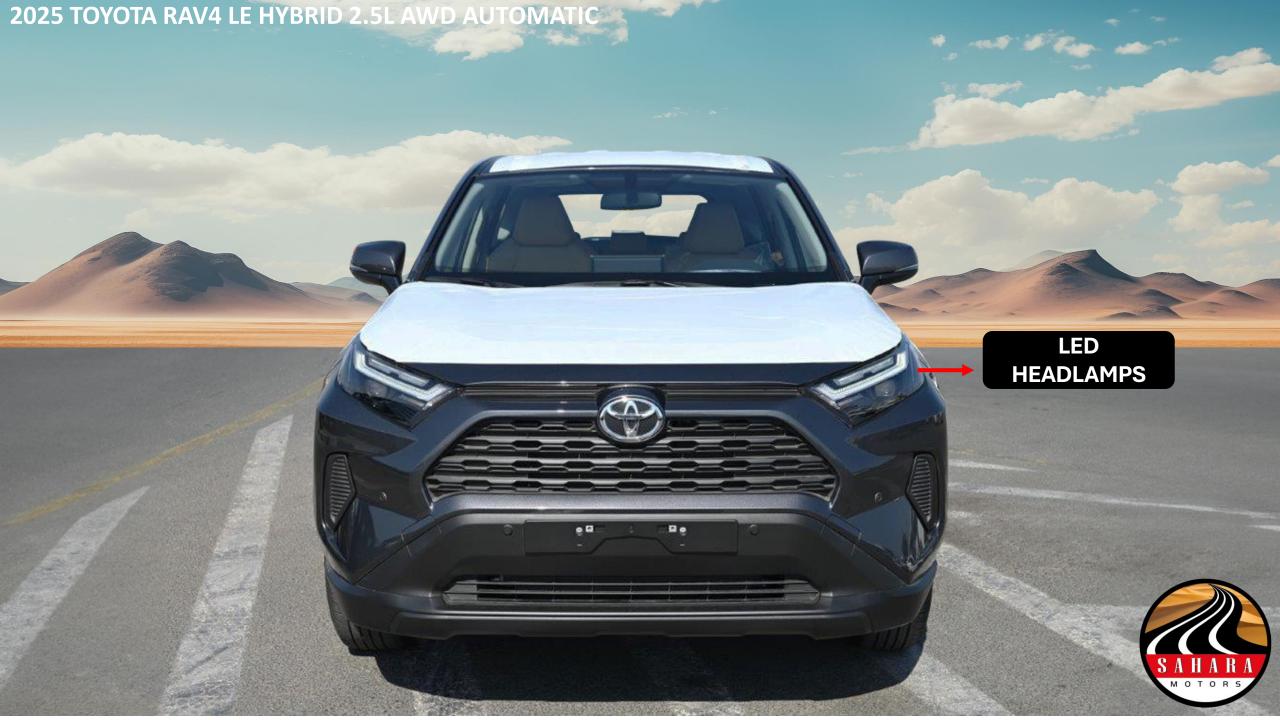

## **EXTERIOR FEATURES**

17" ALLOY WHEEL

**TIRES SIZE: 225/65R17** 

**LED PROJECTOR HEAD LIGHTS** 

**DAYTIME RUNNING LIGHT (DRL)** 

**ENGINE PUSH START BUTTON** 

COLORED AND POWERED OUTSIDE REAR VIEW MIRRORS WITH TSL