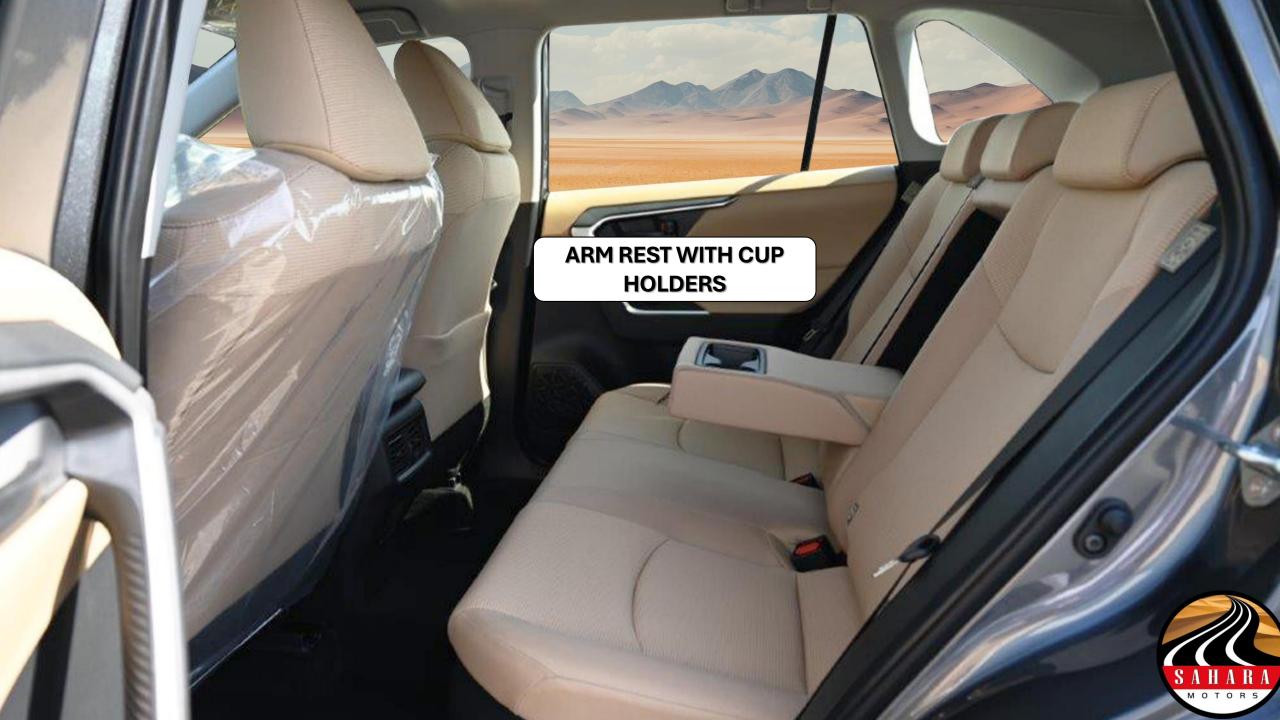

## **INTERIOR FEATURES**

**ENGINE PUSH START BUTTON** 

FABRIC SEAT, DRIVER SEAT VERTICAL ADJUSTER

TELESCOPIC STEERING WHEEL WITH CONTROLS

4.2 INCH MULTI INFORMATION DISPLAY

AUTOMATIC A/C WITH INDEPENDENT CONTROL DRIVER & PASSENGER

**REAR A/C DUCT** 

FRONT PASSENGER DOOR LOCK

SUN VISORS WITH ILLUMINATED VANITY MIRRORS

**DISPLAY AUDIO TOUCH SCREEN 8 INCH, 6 SPEAKERS** 

**APPLE CARPLAY SYSTEM** 