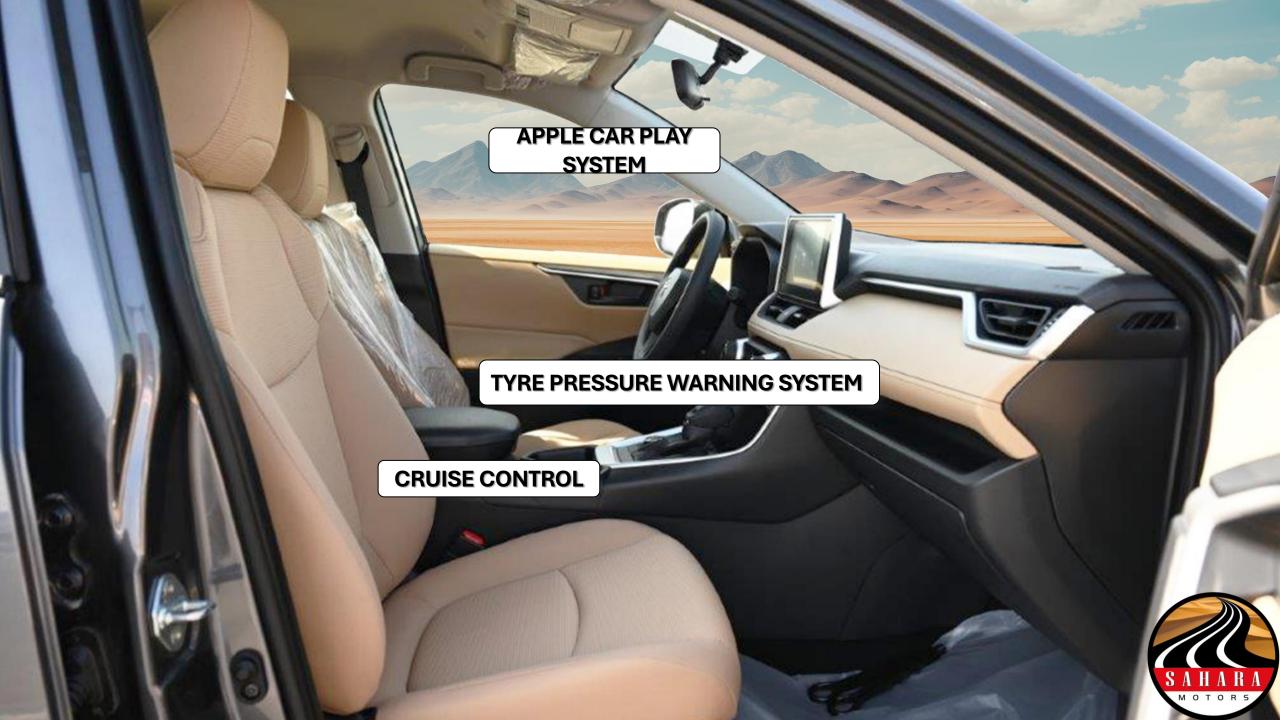

**REAR A/C DUCT** 

FRONT PASSENGER DOOR LOCK

SUN VISORS WITH ILLUMINATED VANITY MIRRORS

**DISPLAY AUDIO TOUCH SCREEN 8 INCH, 6 SPEAKERS** 

**APPLE CARPLAY SYSTEM** 

## **CONVENIENCE & SAFETY FEATURES**

**CRUISE CONTROL, REAR CAMERA** 

DRIVE MODE SELECT (ECO / NORMAL / SPORT)

AIRBAGS (DRIVER & FRONT PASSENGER + KNEE + SIDE + CURTAIN)

**ELECTRIC PARKING BRAKE (EPB), BRAKE HOLD SYSTEM** 

**ANTI-LOCK BRAKE SYSTEM (ABS)** 

**VEHICLE STABILITY CONTROL (VSC)** 

TIRE PRESSURE WARNING SYSTEM (TPWS)

ANTI-THEFT SYSTEM (ENGINE IMMOBILIZER)

**HILL-START ASSIST CONTROL (HAC)** 

**FRONT & REAR PARKING SENSORS** 