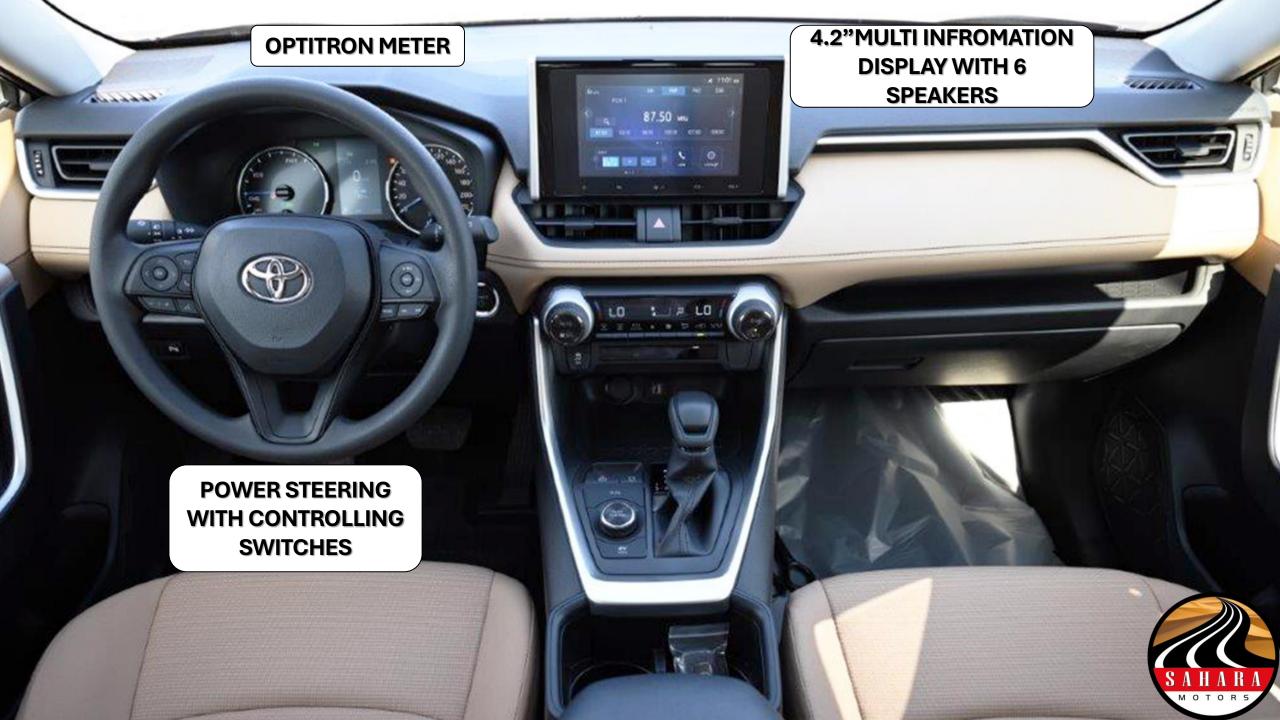

## **INTERIOR FEATURES**

**ENGINE PUSH START BUTTON** 

FABRIC SEAT, DRIVER SEAT VERTICAL ADJUSTER

TELESCOPIC STEERING WHEEL WITH CONTROLS

4.2 INCH MULTI INFORMATION DISPLAY

AUTOMATIC A/C WITH INDEPENDENT CONTROL DRIVER & PASSENGER

**REAR A/C DUCT** 

FRONT PASSENGER DOOR LOCK

SUN VISORS WITH ILLUMINATED VANITY MIRRORS

**DISPLAY AUDIO TOUCH SCREEN 8 INCH, 6 SPEAKERS** 

**APPLE CARPLAY SYSTEM** 