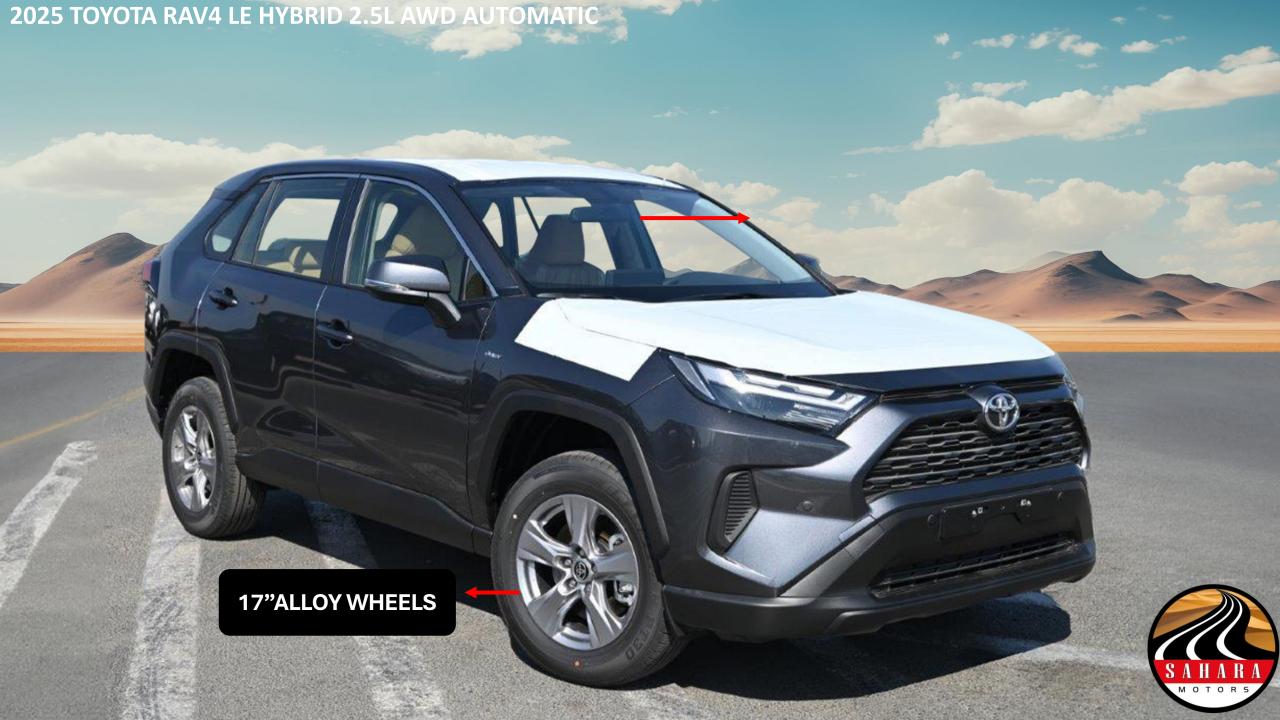

## **EXTERIOR FEATURES**

17" ALLOY WHEEL

**TIRES SIZE: 225/65R17** 

**LED PROJECTOR HEAD LIGHTS** 

**DAYTIME RUNNING LIGHT (DRL)** 

**ENGINE PUSH START BUTTON** 

COLORED AND POWERED OUTSIDE REAR VIEW MIRRORS WITH TSL