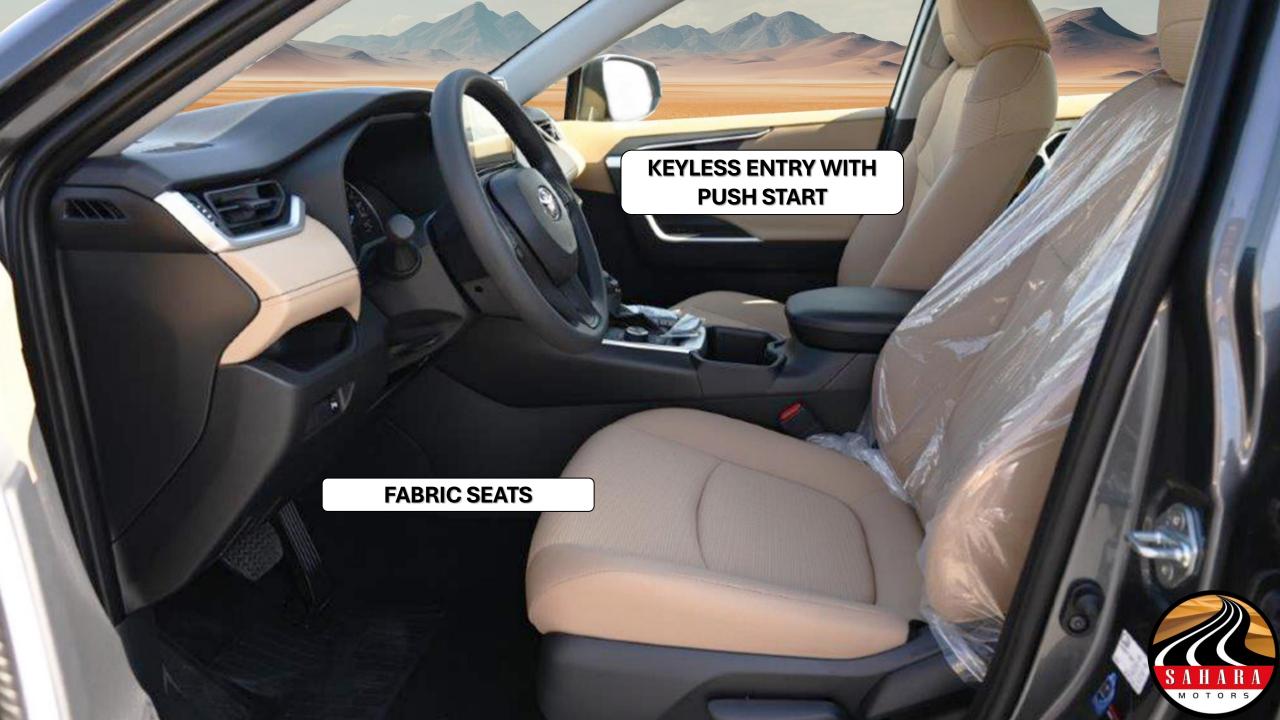

## **INTERIOR FEATURES**

**ENGINE PUSH START BUTTON** 

FABRIC SEAT, DRIVER SEAT VERTICAL ADJUSTER

TELESCOPIC STEERING WHEEL WITH CONTROLS

4.2 INCH MULTI INFORMATION DISPLAY

AUTOMATIC A/C WITH INDEPENDENT CONTROL DRIVER & PASSENGER