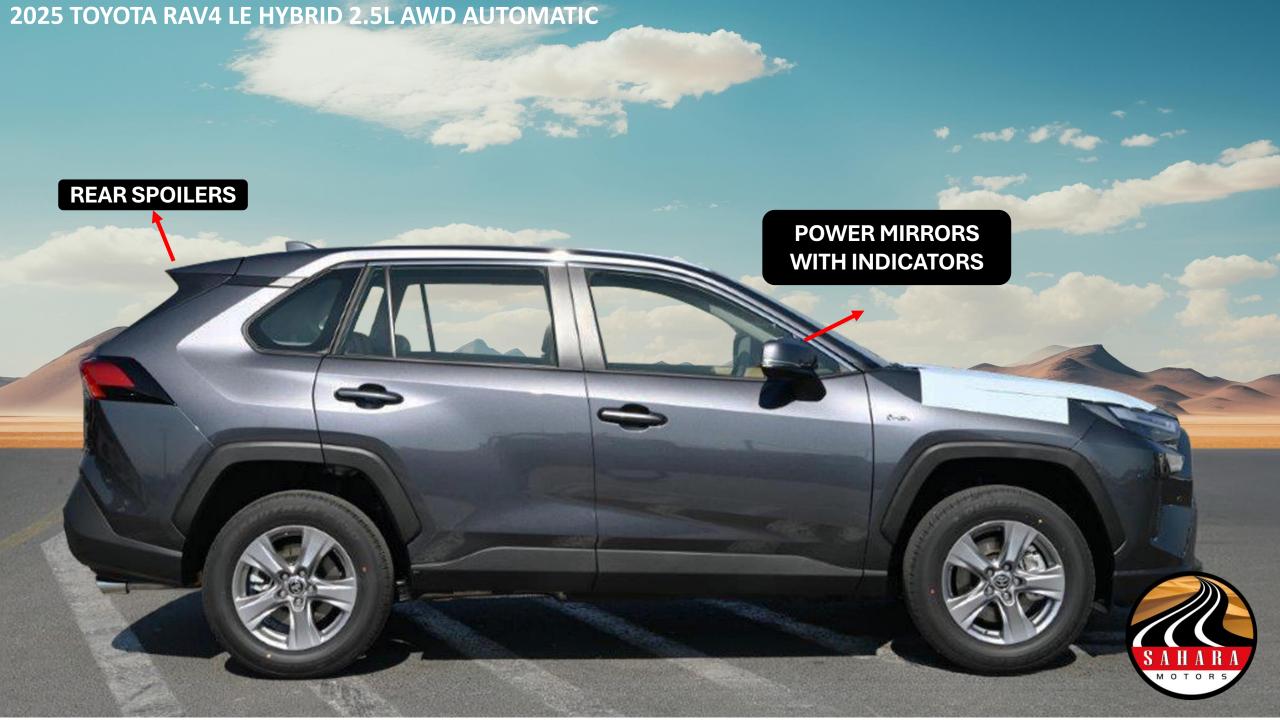

## **EXTERIOR FEATURES**

17" ALLOY WHEEL

**TIRES SIZE: 225/65R17** 

**LED PROJECTOR HEAD LIGHTS** 

**DAYTIME RUNNING LIGHT (DRL)** 

**ENGINE PUSH START BUTTON** 

COLORED AND POWERED OUTSIDE REAR VIEW MIRRORS WITH TSL

**COLORED OUTSIDE DOOR HANDLES** 

**REAR SPOILER** 